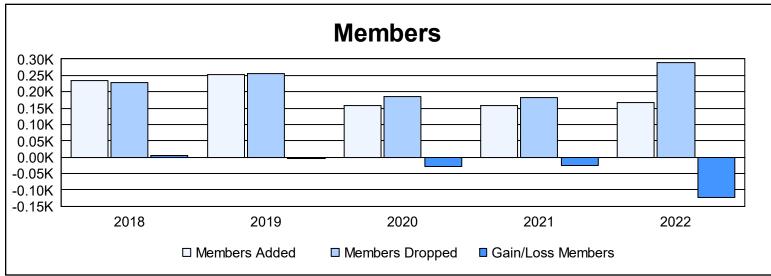

District N 2

As of June 2022 Cumulative

| Year      | New<br>Clubs | Dropped<br>Clubs | Gain/<br>Loss<br>Clubs | New<br>Members | Charter<br>Members | Reinstate<br>Members | Transfer<br>Members | Total<br>Member<br>Added | Total<br>Members<br>Dropped | Gain/<br>Loss<br>Members |
|-----------|--------------|------------------|------------------------|----------------|--------------------|----------------------|---------------------|--------------------------|-----------------------------|--------------------------|
| 2017-2018 | 0            | 0                | 0                      | 199            | 0                  | 9                    | 25                  | 233                      | 227                         | 6                        |
| 2018-2019 | 1            | 0                | 1                      | 200            | 27                 | 11                   | 16                  | 254                      | 257                         | -3                       |
| 2019-2020 | 0            | 0                | 0                      | 149            | 0                  | 3                    | 7                   | 159                      | 186                         | -27                      |
| 2020-2021 | 0            | 1                | -1                     | 144            | 1                  | 4                    | 8                   | 157                      | 183                         | -26                      |
| 2021-2022 | 1            | 1                | 0                      | 114            | 24                 | 11                   | 17                  | 166                      | 288                         | -122                     |
| Average   | 0            | 0                | 0                      | 161            | 10                 | 8                    | 15                  | 194                      | 228                         | -34                      |